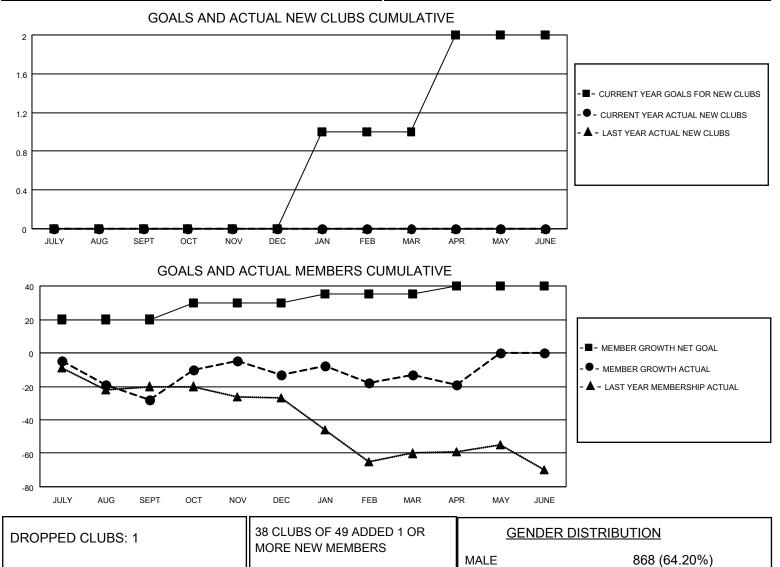

## LOCATION TEXAS

District 2 X3

Results as of: 4/30/2022

| Clubs                 |               |           |               | Members               |                         |                         |                                                    |
|-----------------------|---------------|-----------|---------------|-----------------------|-------------------------|-------------------------|----------------------------------------------------|
| RESULTS FOR 2021-2022 |               |           |               | RESULTS FOR 2021-2022 |                         |                         |                                                    |
| QUARTER               | NEW CLUB GOAL | NEW CLUBS | DROPPED CLUBS | QUARTER MEM           | IBER GROWTH NET<br>GOAL | MEMBER GROWTH<br>ACTUAL | DROPPED<br>MEMBERS ACTUAL<br>(including transfers) |
| JULY/AUG/SEPT         | 0             | 0         | 1             | JULY/AUG/SEPT         | 20                      | 62                      | 84                                                 |
| OCT/NOV/DEC           | 0             | 0         | 0             | OCT/NOV/DEC           | 10                      | 67                      | 42                                                 |
| JAN/FEB/MAR           | 1             | 0         | 0             | JAN/FEB/MAR           | 5                       | 53                      | 46                                                 |
| APR/MAY/JUNE          | 1             | 0         | 0             | APR/MAY/JUNE          | 5                       | 12                      | 18                                                 |

|                 |            |                                           | FEMALE                    | 484 (35.80%) |
|-----------------|------------|-------------------------------------------|---------------------------|--------------|
| DROPPED MEMBERS |            |                                           | NON BINARY                | 0 (0.00%)    |
| DECEASED        | 24         |                                           | PREFER NOT TO ANSWER      | 0 (0.00%)    |
| CLUB CANCELLED  | 15         | CLICK HERE FOR CUMULATIVE                 | TOTAL FAMILY UNIT MEMBERS | 5            |
| OTHER           | 151        | MEMBERSHIP DATA                           |                           |              |
| TOTAL           | 190        |                                           | FAMILY MEMBERS PAYING HAL | _F DUES      |
|                 |            |                                           |                           |              |
| MBR0181         | © Copyriał | nt 2022. Lions Clubs International. All R | ights Reserved.           | Page         |